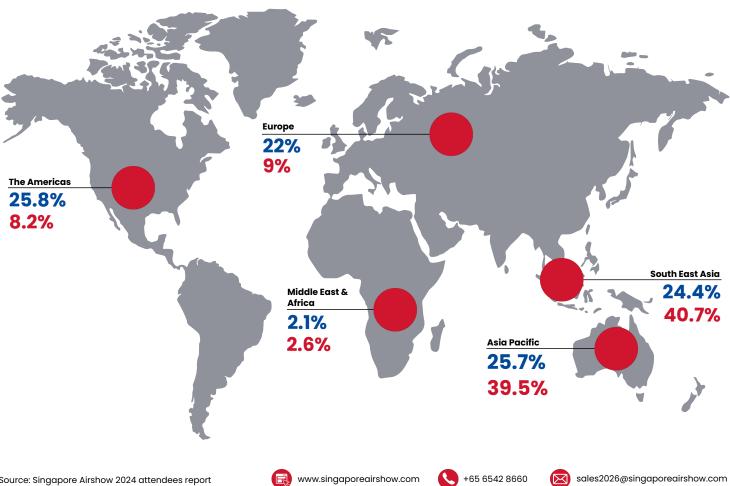

| lia coverage                                                                               |                                                                                                                                                                                                                                                                                                                                                                                                                                                                              |                         |

More than **200** International Media Outlets



Rates \$6,300 \$8,400 \$10,500 \$12,600 \$18,900 \$23,100

#### **Attendees by region**

- % Exhibitor
- % Visitor